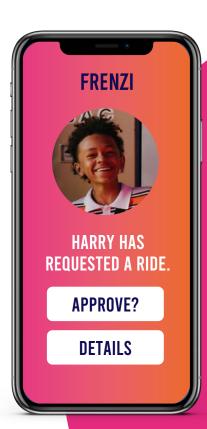

Activate 'approve a ride'; you will have to manually accept a ride requested by your family member.

Select your family's favourite drivers, and feel at ease knowing your family member is safe and with a driver you know.

Requesting a rider from your phone will then alert the family account holder, who can

Approve the ride

See the selected driver

Check the car you will be in

Check the route taken

See your arrival time

You can still access Frenzi's other favourite features while using a family account.